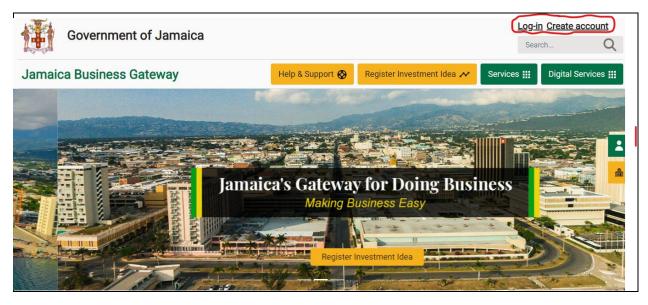

## How to Create an Account/ Register an Investment Idea

Click on the following link in order to access the Jamaica Business Gateway

## https://jamaicabusinessgateway.com/home

To Create an Account or Register an Investment Idea, select the button "Create Account" and then select the button "Register an Investment Idea".

Select the option Register as an Investor. Then select the next option either Individual or Company.