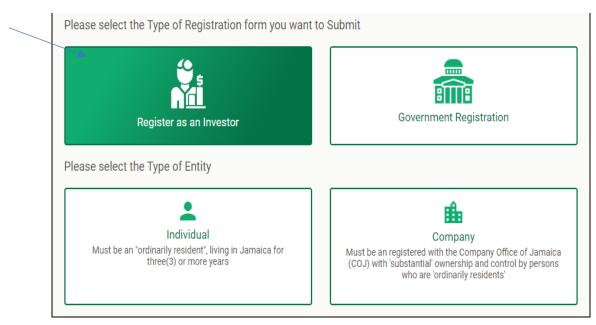

## https://jamaicabusinessgateway.com/home

To Create an Account or Register an Investment Idea, select the button "Create Account" and then select the button "Register an Investment Idea".

Select the option Register as an Investor. Then select the next option either Individual or Company.