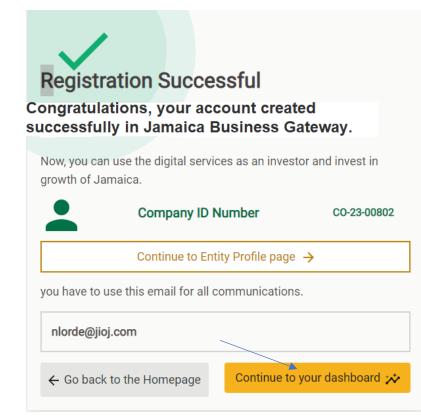

Click on the link "Continue to your dashboard"

|                                    | en-US |
|------------------------------------|-------|
|                                    |       |
| Question                           |       |
| What is your father's middle name? | \$    |
| Answer                             |       |
|                                    |       |
| Save                               |       |